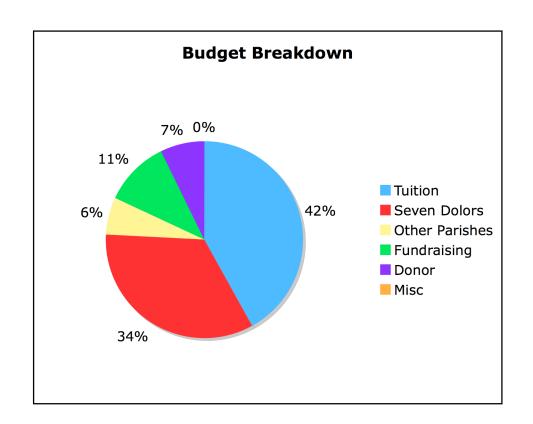

## 2010-2011 Budget 135 Gr. K-6, 22 Preschool (4.4 full time student equivalent)

## Based on per student amounts

| Cost per full time student equivalent<br>Parent investment (tuition) | \$4021<br>\$1600 Grades 1-6<br>\$900 preschool<br>\$4200 Family maximum (K-6) |
|----------------------------------------------------------------------|-------------------------------------------------------------------------------|
| Fund raising                                                         | \$430                                                                         |
| Endowment earnings                                                   | \$0                                                                           |
| Other parish investment                                              | \$280/total student population                                                |
| Seven Dolors investment                                              | \$1346/total student population                                               |