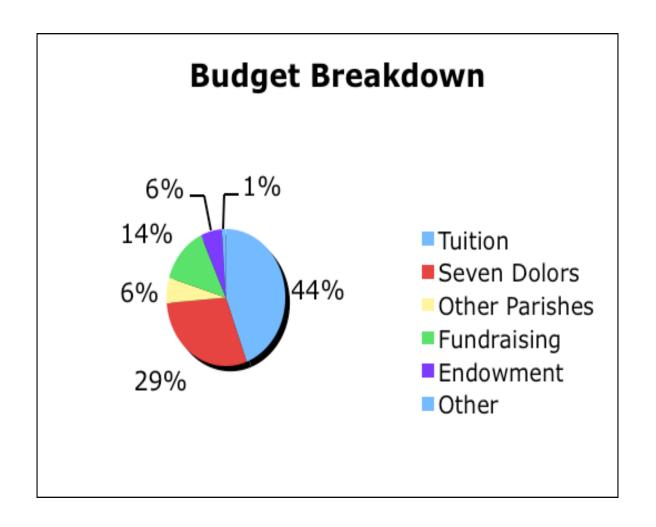

## INVESTMENT IN YOUR CHILD(REN)'S EDUCATION AT HOLY FAMILY SCHOOL

## 2014-2015 Budget 123 Gr. K-6 21 Preschool (5.0 full time student equivalent)

## **Based on per student amounts**

| Cost per full time student equivalent<br>Parent investment (tuition) | \$4585<br>\$1999<br>\$1125 | Grades K-6 preschool |
|----------------------------------------------------------------------|----------------------------|----------------------|
|                                                                      | \$5220                     | Family maximum (K-6) |
| Fund raising (per student K-6) (\$81,000)                            | \$628                      | •                    |
| Endowment earnings                                                   | \$34,800                   |                      |
| Other parish investment                                              | \$35,875                   |                      |
| Seven Dolors investment                                              | \$177,00                   | 0                    |