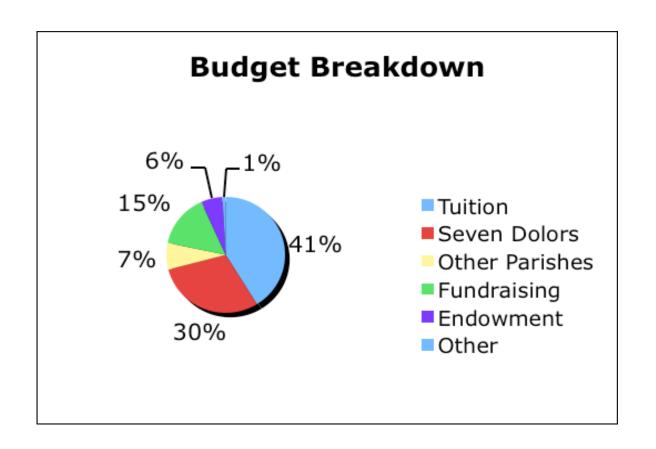

## 2015-2016 Budget 117 Gr. K-6 21 Preschool (5.0 full time student equivalent)

## **Based on per student amounts**

| Cost per full time student equivalent     | \$4990   |                      |
|-------------------------------------------|----------|----------------------|
| Parent investment (tuition)               | \$2030   | Grades K-6           |
|                                           | \$1125   | preschool            |
|                                           | \$5220   | Family maximum (K-6) |
| Fund raising (per student K-6) (\$89,050) | \$760    |                      |
| Endowment earnings                        | \$34,800 |                      |
| Other parish investment                   | \$35,875 |                      |
| Seven Dolors investment                   | \$177,00 | 0                    |